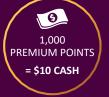

To redeem points for cash, see staff in the gaming lounge or print a cash voucher through the rewards kiosk.