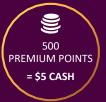

To redeem points for cash, see staff in the gaming lounge or print a cash voucher through the rewards kiosk.