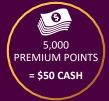

To redeem points for cash, see staff in the gaming lounge or print a cash voucher through the rewards kiosk.